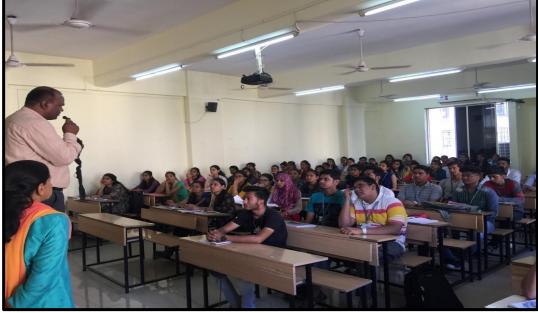

#### Guidance Lecture on "CHOOSING THE RIGHT CAREER PATH".

The guidance lecture was held on 11<sup>th</sup> March, 2019 at 12:00pm in room no 704 for all BMS students. The objective of the session was to give the students an overview in the subject and to solve their queries. The session gave valuable inputs to the students which helped them to choose their their career.

Mr. Gaurav Jain, shared a lot of basic things among the students. The session gave valuable inputs related to Career to all students.

Outcome: The students had a clear exposure about choosing their career and field for their future