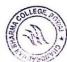

#### Guidance Lecture on "CHOOSING THE RIGHT CAREER PATH".

The guidance lecture was held on 11<sup>th</sup> March, 2019 at 12:00pm in room no 704 for all BMS students. The objective of the session was to give the students an overview in the subject and to solve their queries. The session gave valuable inputs to the students which helped them to choose their their career.

Mr. Gaurav Jain, shared a lot of basic things among the students. The session gave valuable inputs related to Career to all students.

Outcome: The students had a clear exposure about choosing their career and field for their future