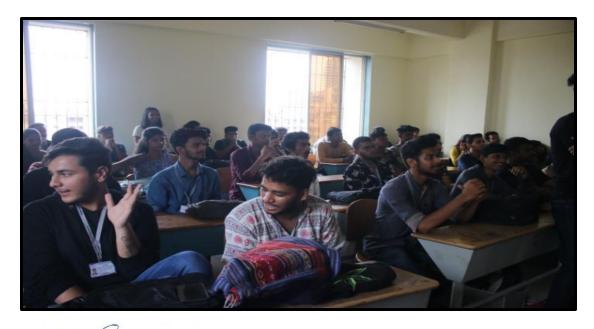

#### Guidance Lecture on "CHOOSING THE RIGHT CAREER PATH".

The guidance lecture was held on 11<sup>th</sup> March, 2019 at 12:00pm in room no 704 for all BMS students. The objective of the session was to give the students an overview in the subject and to solve their queries. The session gave valuable inputs to the students which helped them to choose their their career.

Mr. Gaurav Jain, shared a lot of basic things among the students. The session gave valuable inputs related to Career to all students.

Outcome: The students had a clear exposure about choosing their career and field for their future