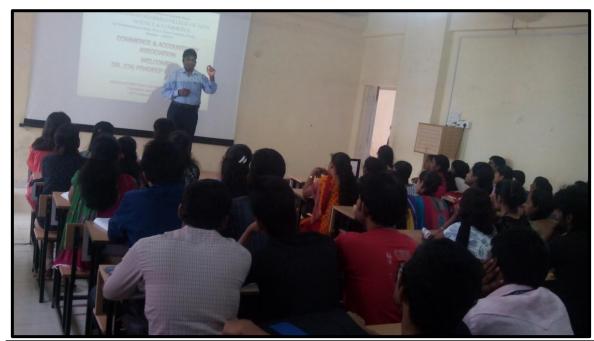

### Chandrabhan Sharma College

of Arts, Science & Commerce (Affiliated to The University of Mumbai) Accredited by NAAC 'B+'

DEPARTMENT OF COMMERCE AND ACCOUNTANCY
IS ORGANIZING

GUEST LECTURE ON SELECTION OF ELECTIVES

DATE: 18<sup>TH</sup> MARCH, 2019

TIME: 10:00 AM

VENUE: 502

#### REPORT

The EMAC Zone of our college had organized a guidance lecture for F.Y.B.Com students on Advertising and Computer Applications. The Programme was held on March 18, 2019 on the fifth floor - 502 from 10.00 a.m. onwards. The main objective of this programme was to provide guidance to the students, to enable them to select from the electives i.e. Advertising and Computer Applications so that they take the right decision in S.Y.B.Com.

Around 80 students of F.Y.B.Com attended the guidance lecture. Mr. Sandeep Vishwakarma for Computer Applications and Mr. Umesh Kabadi for Advertising were invited as the guest speaker

Outcome:

The main objective of this guidance was to prepare the students for the next year which we successfully achieved through this lecture.