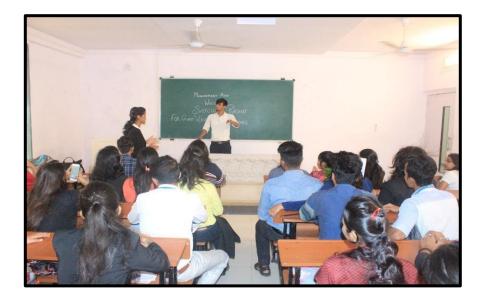

#### Guidance Lecture on "CHOOSING THE RIGHT CAREER PATH".

The guidance lecture was held on 11<sup>th</sup> March, 2019 at 12:00pm in room no 704 for all BMS students. The objective of the session was to give the students an overview in the subject and to solve their queries. The session gave valuable inputs to the students which helped them to choose their their career.

Mr. Gaurav Jain, shared a lot of basic things among the students. The session gave valuable inputs related to Career to all students.

Outcome: The students had a clear exposure about choosing their career and field for their future