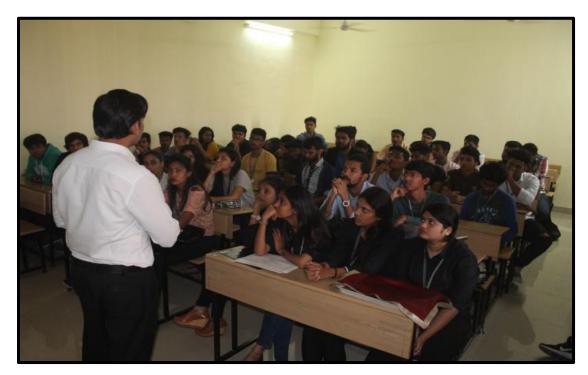

#### Guidance Lecture on "CHOOSING THE RIGHT CAREER PATH".

The guidance lecture was held on 11<sup>th</sup> March, 2019 at 12:00pm in room no 704 for all BMS students. The objective of the session was to give the students an overview in the subject and to solve their queries. The session gave valuable inputs to the students which helped them to choose their their career.

Mr. Gaurav Jain, shared a lot of basic things among the students. The session gave valuable inputs related to Career to all students.

Outcome: The students had a clear exposure about choosing their career and field for their future