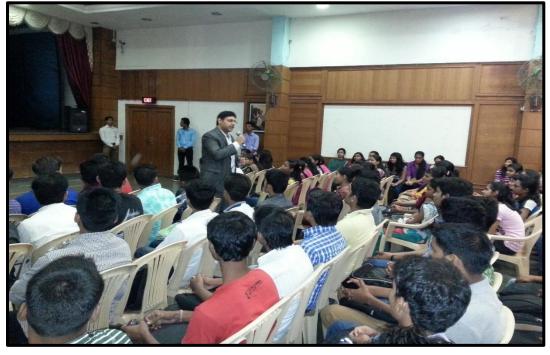

#### Guidance Lecture on "CHOOSING THE RIGHT CAREER PATH".

The guidance lecture was held on 11<sup>th</sup> March, 2019 at 12:00pm in room no 704 for all BMS students. The objective of the session was to give the students an overview in the subject and to solve their queries. The session gave valuable inputs to the students which helped them to choose their their career.

Mr. Gaurav Jain, shared a lot of basic things among the students. The session gave valuable inputs related to Career to all students.

Outcome: The students had a clear exposure about choosing their career and field for their future