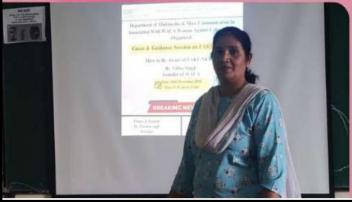

### Department of Multimedia and Mass Communication

All the students of BAMMC are hereby informed that Media World Club has organised a guest session on "Fake news" by Ms. Vibha Singh editor and founder of WACA. Below are date, time and classroom for the workshop.

Date: 10th December, 2018

Classroom: 604

Time: 11:00 am- 1:00 pm

March

Ms. Manali Naik

Co-Ordinator - Dept of Multimedia & Mass communication

(Affiliated to The University of Mumbai) Accredited by NAAC 'B+'

# **Department of Mass Media** Association With WACA Woman Against Cyber Crime **Organized**

**Guest & Guidance Session on FAKE NEWS** 

**How to Be Aware of FAKE NEWS** 

By Vibha Singh Founder of WACA

Date: 10th December 2018

Time: 9.30 am to 11am

**BREAKING NEWS** 

Thanks & Regards Dr. Pratima singh Principal

Ms. Manali Naik Coordinator **BMM Dept** 