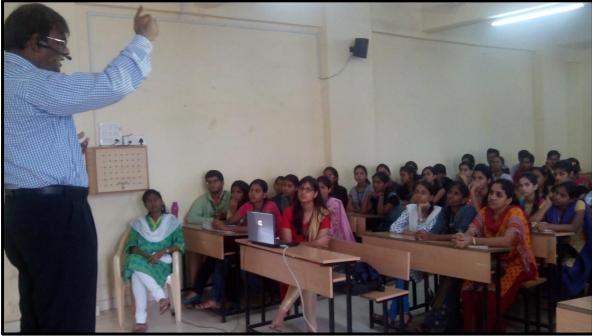

# Chandrabhan Sharma College

of Arts, Science & Commerce (Affiliated to The University of Mumbai) Accredited by NAAC 'B+'

DEPARTMENT OF COMMERCE AND ACCOUNTANCY IS ORGANIZING

**GUEST LECTURE ON FINANCIAL ACCOUNTING** 

DATE: 18TH MARCH, 2019

TIME: 10:00 AM

VENUE: 502

#### REPORT

The EMAC Zone of Department of Bachelor of Commerce organised a Guest & Guidance Lecture in the subject of Accountancy for TYBCOM & TYBAF on 9th October, 2018 from 11:00 am to 12:30 am. The session was organized in room no. 502.

The organizing members of this session were Prof. Bharati Sridhara, Prof. Sharlet Bhaskar, Prof. Krishnakant Pandey, Prof. Arun Vishwakarma from Department of Commerce. The webinar began with a brief introduction and felicitation of the chief guest Dr. CA. Pradeep Kamthekar. The main motive of this guest lecture was to make students understand accountancy concepts and to understand new perspectives and opinions. Around 62 students participated enthusiastically in this lecture and were looking forward to such sessions in future. It ended with a question and answer session, and a pleasant vote of thanks by coordinator and HOD Prof. Bharati Sridhara.