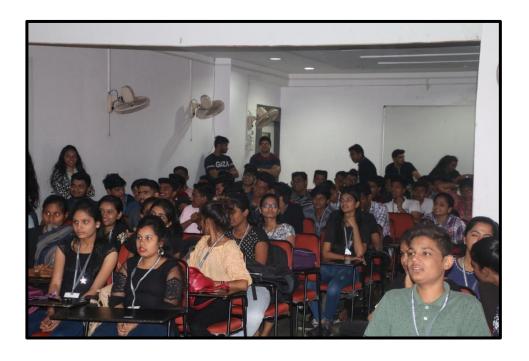

#### Guidance Lecture on "CHOOSING THE RIGHT CAREER PATH".

The guidance lecture was held on 11<sup>th</sup> March, 2019 at 12:00pm in room no 704 for all BMS students. The objective of the session was to give the students an overview in the subject and to solve their queries. The session gave valuable inputs to the students which helped them to choose their their career.

Mr. Gaurav Jain, shared a lot of basic things among the students. The session gave valuable inputs related to Career to all students.

Outcome: The students had a clear exposure about choosing their career and field for their future