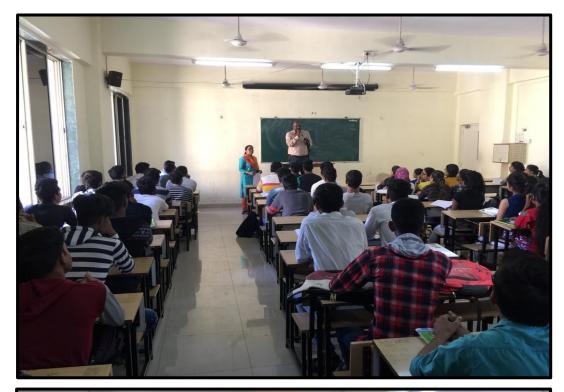

#### Guidance Lecture on "CHOOSING THE RIGHT CAREER PATH".

The guidance lecture was held on 11<sup>th</sup> March, 2019 at 12:00pm in room no 704 for all BMS students. The objective of the session was to give the students an overview in the subject and to solve their queries. The session gave valuable inputs to the students which helped them to choose their their career.

Mr. Gaurav Jain, shared a lot of basic things among the students. The session gave valuable inputs related to Career to all students.

Outcome: The students had a clear exposure about choosing their career and field for their future