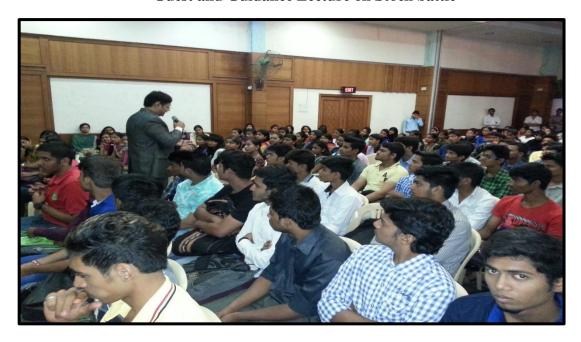

#### REPORT

The EMAC Zone of our college had organized a guidance lecture for F.Y.B.Com students on Advertising and Computer Applications. The Programme was held on March 18, 2019 on the fifth floor - 502 from 10.00 a.m. onwards. The main objective of this programme was to provide guidance to the students, to enable them to select from the electives i.e. Advertising and Computer Applications so that they take the right decision in S.Y.B.Com.

Around 80 students of F.Y.B.Com attended the guidance lecture. Mr. Sandeep Vishwakarma for Computer Applications and Mr. Umesh Kabadi for Advertising were invited as the guest speaker

Outcome:

The main objective of this guidance was to prepare the students for the next year which we successfully achieved through this lecture.