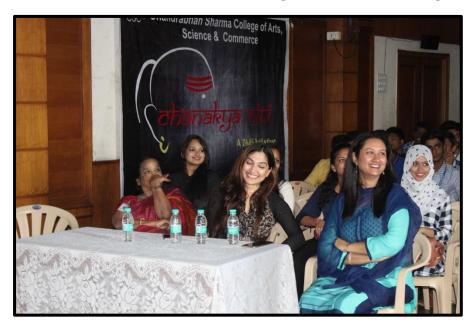

#### Guidance Lecture on "CHOOSING THE RIGHT CAREER PATH".

The guidance lecture was held on 11<sup>th</sup> March, 2019 at 12:00pm in room no 704 for all BMS students. The objective of the session was to give the students an overview in the subject and to solve their queries. The session gave valuable inputs to the students which helped them to choose their their career.

Mr. Gaurav Jain, shared a lot of basic things among the students. The session gave valuable inputs related to Career to all students.

Outcome: The students had a clear exposure about choosing their career and field for their future