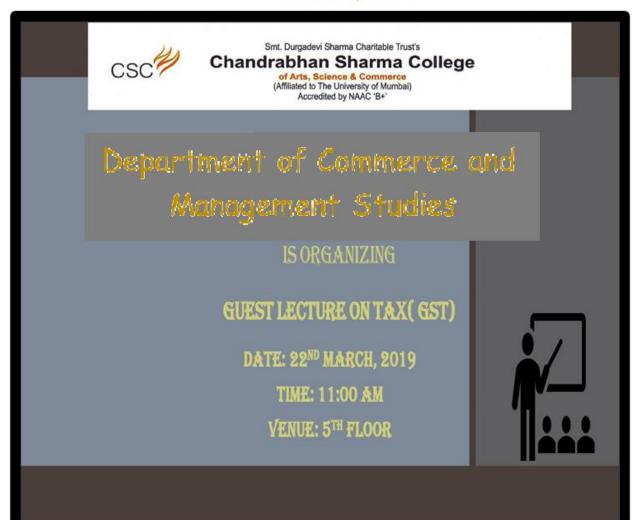

#### **NOTICE**

This is to inform all the students of **TYBCOM & TYBMS** that the Department of Bachelor of Commerce is organizing a Guidance Lecture on Tax (GST) which will be held on March 22, 2019 at the fifth floor -502 from 11.00 a.m. onwards. The Guidance Lecture will be given by **Prof. Aruna Singham** who is an academician from S.K. Somaiya College.

Attendance is Compulsory for all Students.

(Co-ordinator)

Department of Commerce

TYBCOM -

TYBMS -

THE WAND SHARE

### GST GUIDANCE LECTURE

### REPORT

Department of Bachelor of Commerce organized a guidance lecture for **TYBCOM & TYBMS** students on **GST**. The Programme was held on 22<sup>nd</sup> March, 2019 on the fifth floor- 502 from 11.00 a.m. onwards. The main objective of this programme was to provide guidance & awareness about GST to students. This Lecture was given by **Prof. Aruna Singham** who is an eminent academician from S.K. Somaiya College. Around 80 students attended the lecture.

The session was very useful for the students as it helped them expand their knowledge about GST and understand how to make the best use of it.

Outcome: This session gave students a great understanding about GST and its usage.

(Co-ordinator)

Department of Commerce.

TYBCOM -

TYBMS -

ROUTEGE VOITE